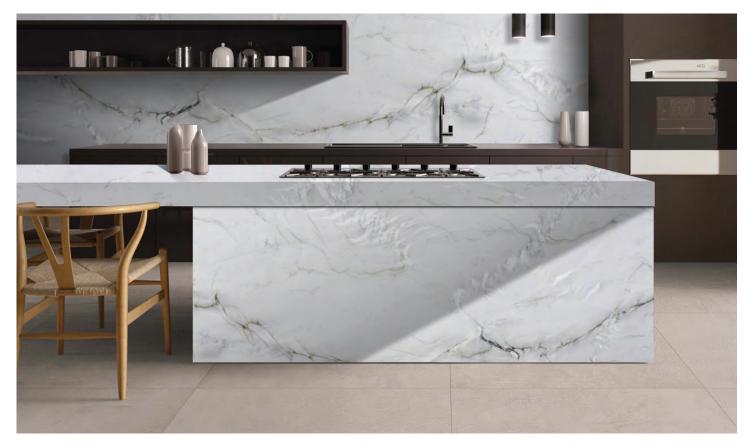

## **White Pearl Extra**

This White Pearl Extra quartzite is an exquisite stone, blending a symphony of light grays that recall the peaceful ebb and flow of ocean tides. It's not merely a stone; it's an experience, transforming spaces with its serene patterns that evoke tranquility.

## White Pearl Extra

Imagine the elegance it would bring to your space, harmonizing with any color scheme while offering the resilience and timeless grace that only quartzite can provide. It's a choice that will effortlessly uplift your design without overshadowing other elements—a perfect balance of subtlety and impact.