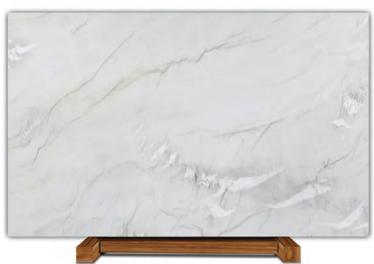

## **White Pearl Extra**

This White Pearl Extra quartzite is an exquisite stone, blending a symphony of light grays that recall the peaceful ebb and flow of ocean tides. It's not merely a stone; it's an experience, transforming spaces with its serene patterns that evoke tranquility.

| Stone Type     | Quartzite                    |
|----------------|------------------------------|
| Finish / Color | Polished / White, Light Grey |
| Origin Country | Brazil                       |