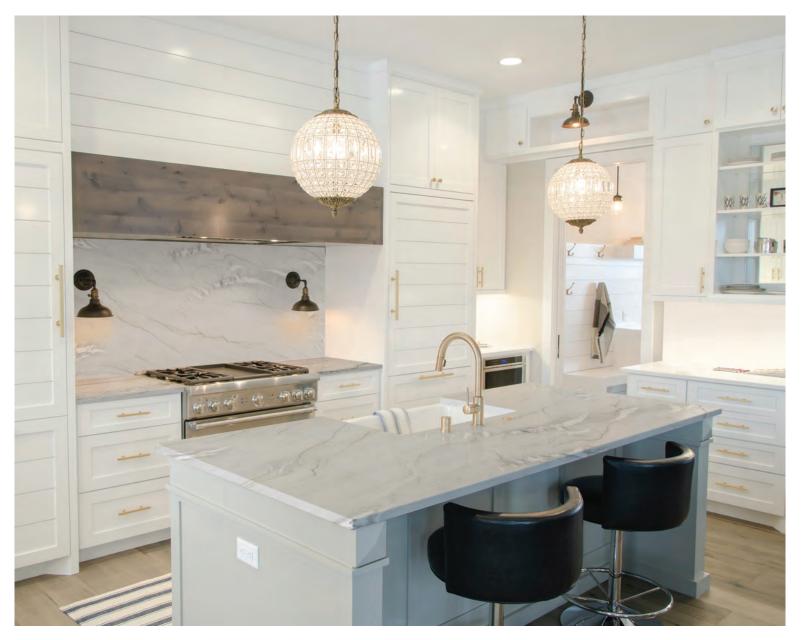

## **White Pearl Extra**

This White Pearl Extra quartzite is an exquisite stone, blending a symphony of light grays that recall the peaceful ebb and flow of ocean tides. It's not merely a stone; it's an experience, transforming spaces with its serene patterns that evoke tranquility.

## White Pearl Extra

Imagine the elegance it would bring to your space, harmonizing with any color scheme while offering the resilience and timeless grace that only quartzite can provide. It's a choice that will effortlessly uplift your design without overshadowing other elements—a perfect balance of subtlety and impact.