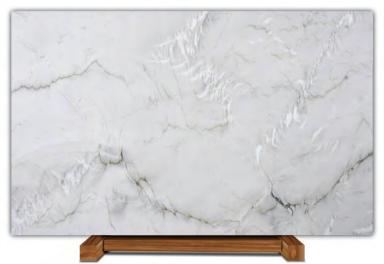

## **White Pearl Extra**

This White Pearl Extra quartzite is an exquisite stone, blending a symphony of light grays that recall the peaceful ebb and flow of ocean tides. It's not merely a stone; it's an experience, transforming spaces with its serene patterns that evoke tranquility.

## White Pearl Extra

Imagine the elegance it would bring to your space, harmonizing with any color scheme while offering the resilience and timeless grace that only quartzite can provide. It's a choice that will effortlessly uplift your design without overshadowing other elements—a perfect balance of subtlety and impact.