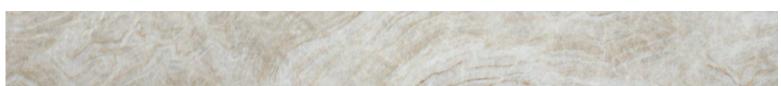

## Taj Mahal

Taj Mahal quartzite, with its creamy hues and delicate veins, brings unparalleled elegance to sophisticated projects. Its timeless beauty, enhanced by natural details such as fissures, meets the highest expectations with technical excellence and trendy color tones.

| Stone Type     | Quartzite                           |
|----------------|-------------------------------------|
| Finish / Color | Polished / Leathered / Cream, Beige |
| Origin Country | Brazil                              |