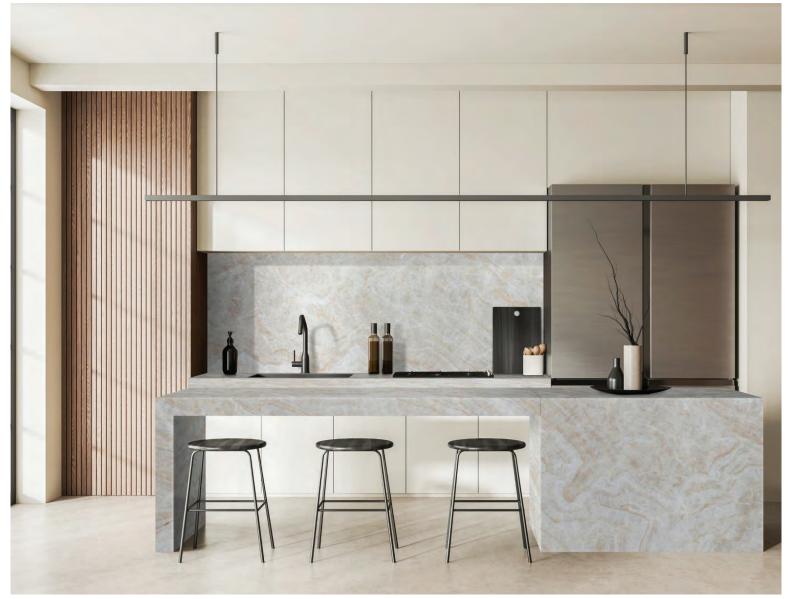

## Taj Mahal

Esteemed by architects and designers, Taj Mahal quartzite elevates spaces into realms of art. Each slab, a testament to natural beauty and durability, ensures projects not only meet but surpass customer satisfaction with its unique charm and strength.

| Stone Type     | Quartzite                           |
|----------------|-------------------------------------|
| Finish / Color | Polished / Leathered / Cream, Beige |
| Origin Country | Brazil                              |