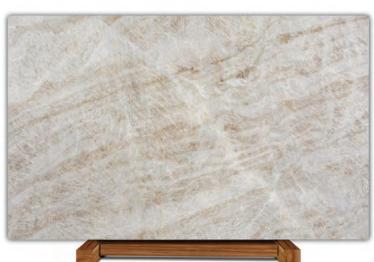

## Taj Mahal

Esteemed by architects and designers, Taj Mahal quartzite elevates spaces into realms of art. Each slab, a testament to natural beauty and durability, ensures projects not only meet but surpass customer satisfaction with its unique charm and strength.

| Stone Type     | Quartzite                           |
|----------------|-------------------------------------|
| Finish / Color | Polished / Leathered / Cream, Beige |
| Origin Country | Brazil                              |