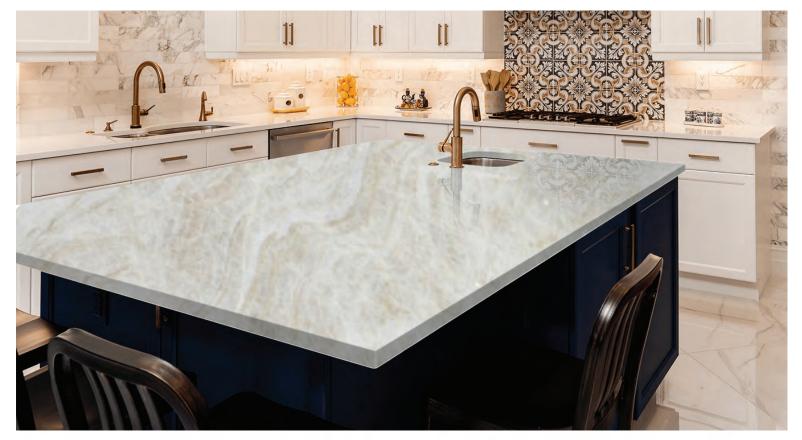

## Taj Mahal

Esteemed by architects and designers, Taj Mahal quartzite elevates spaces into realms of art. Each slab, a testament to natural beauty and durability, ensures projects not only meet but surpass customer satisfaction with its unique charm and strength.

## Taj Mahal

Taj Mahal quartzite, with its creamy hues and delicate veins, brings unparalleled elegance to sophisticated projects. Its timeless beauty, enhanced by natural details such as fissures, meets the highest expectations with technical excellence and trendy color tones.