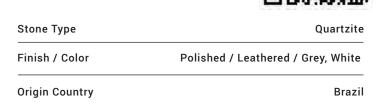

| Stone Type     | Quartzite                          |
|----------------|------------------------------------|
| Finish / Color | Polished / Leathered / Grey, White |
| Origin Country | Brazil                             |