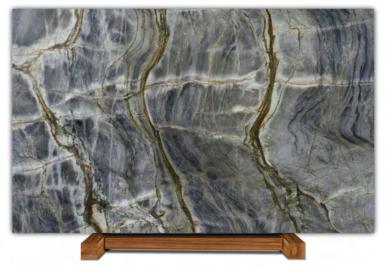

## **Blue Storm Extra**

The Blue Storm quartzite is like a tempest of elegance captured in stone, with dynamic swirls of deep blues and grays that dance across a robust surface, as if echoing the movements of a stormy sea.

| Stone Type     | Quartzite       |
|----------------|-----------------|
| Finish / Color | Polished / Blue |
| Origin Country | Brazil          |