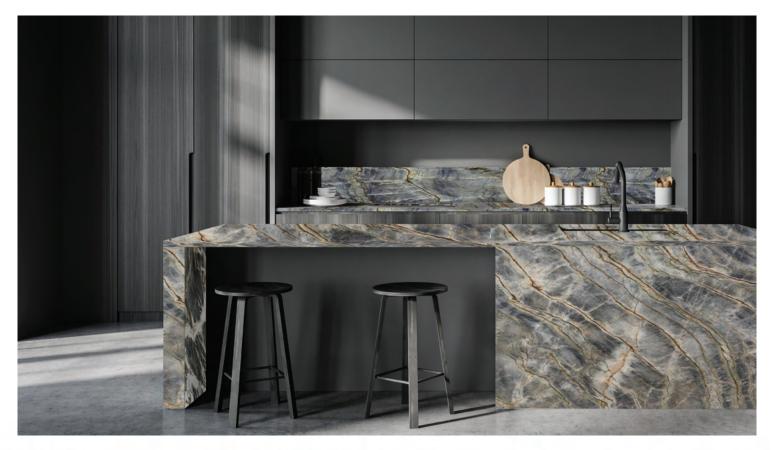

## **Blue Storm Extra**

The Blue Storm quartzite is like a tempest of elegance captured in stone, with dynamic swirls of deep blues and grays that dance across a robust surface, as if echoing the movements of a stormy sea.

| Stone Type     | Quartzite       |
|----------------|-----------------|
| Finish / Color | Polished / Blue |
| Origin Country | Brazil          |