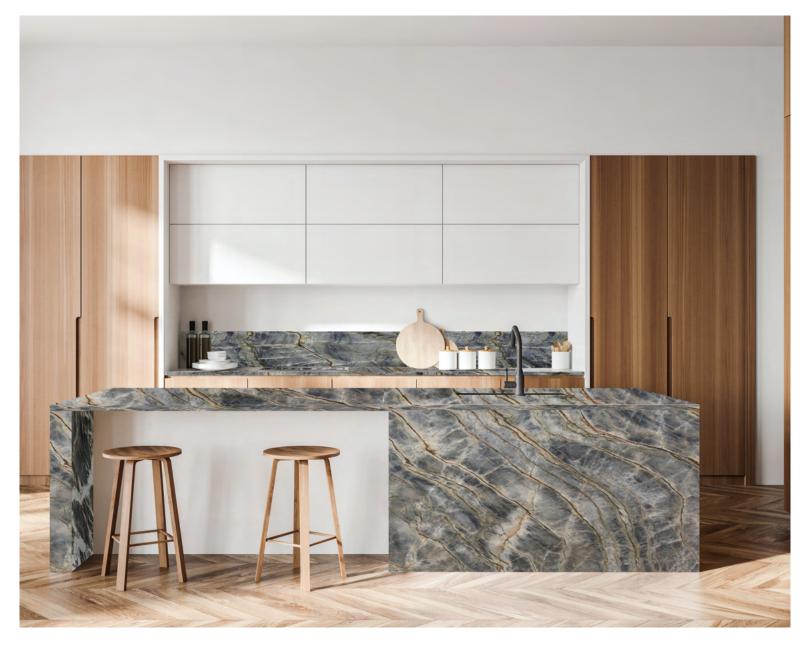

## **Blue Storm Extra**

This quartzite offers an artful blend of sophistication and vitality, making any space feel alive with a natural luxury that's both bold and understated. Its durable nature speaks of an investment not just in style, but in quality that stands the test of time. Perfect for a statement piece that commands attention yet harmonizes with your design vision.

| Stone Type     | Quartzite       |
|----------------|-----------------|
| Finish / Color | Polished / Blue |
| Origin Country | Brazil          |