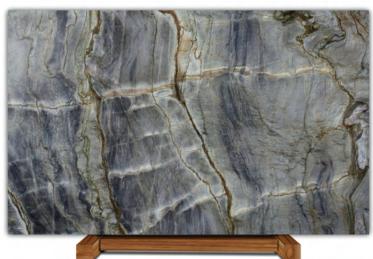

## **Blue Storm Extra**

This quartzite offers an artful blend of sophistication and vitality, making any space feel alive with a natural luxury that's both bold and understated. Its durable nature speaks of an investment not just in style, but in quality that stands the test of time. Perfect for a statement piece that commands attention yet harmonizes with your design vision.

| Stone Type     | Quartzite       |
|----------------|-----------------|
| Finish / Color | Polished / Blue |
| Origin Country | Brazil          |