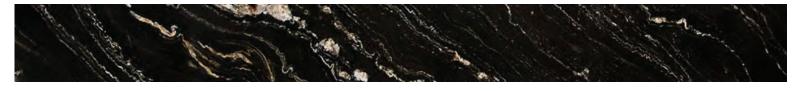

## Belvedere

This exquisite fine-grained quartzite features a captivating deep black background, adorned with elegant white and gold veins. A rare gem quarried in South Africa, its strength and resistance are unparalleled. Ideal for sophisticated indoor environments, its low absorption rate ensures durability and ease of maintenance, making it a favorite among architects and designers.

| Stone Type     | Quartzite                     |
|----------------|-------------------------------|
| Finish / Color | Polished / Black, Gray, White |
| Origin Country | Africa                        |