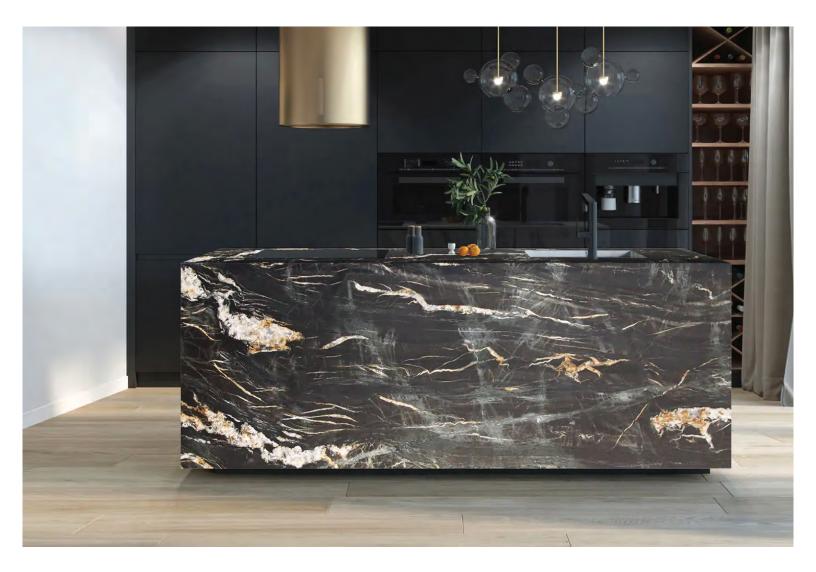

## Belvedere

This exquisite fine-grained quartzite features a captivating deep black background, adorned with elegant white and gold veins. A rare gem quarried in South Africa, its strength and resistance are unparalleled. Ideal for sophisticated indoor environments, its low absorption rate ensures durability and ease of maintenance, making it a favorite among architects and designers.

| Stone Type     | Quartzite                     |
|----------------|-------------------------------|
| Finish / Color | Polished / Black, Gray, White |
| Origin Country | Africa                        |