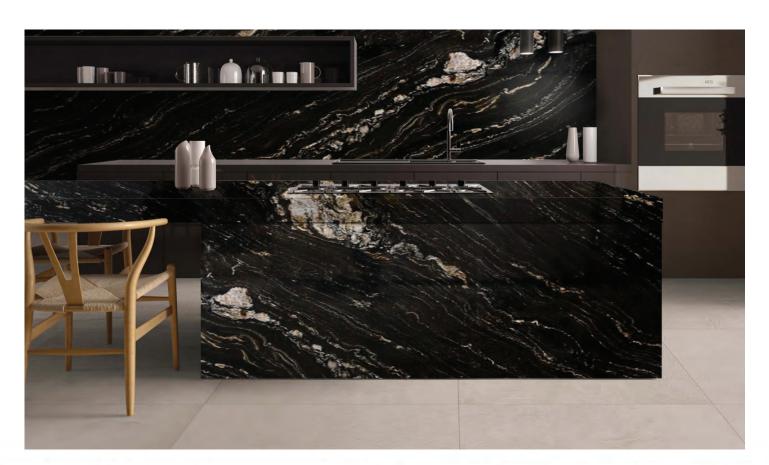

## Belvedere

Each slab, rich in color and pattern, transforms spaces into striking statements of elegance and boldness, meeting and exceeding the expectations of those with an eye for distinct beauty.

|                | CT MALINARD                   |
|----------------|-------------------------------|
| Stone Type     | Quartzite                     |
| Finish / Color | Polished / Black, Gray, White |
| Origin Country | Africa                        |