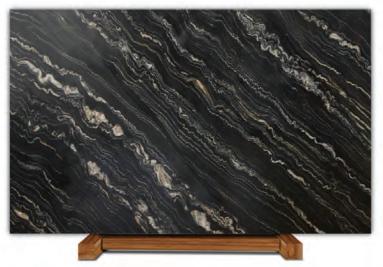

## Belvedere

This exquisite fine-grained quartzite features a captivating deep black background, adorned with elegant white and gold veins. A rare gem quarried in South Africa, its strength and resistance are unparalleled. Ideal for sophisticated indoor environments, its low absorption rate ensures durability and ease of maintenance, making it a favorite among architects and designers.

| Stone Type     | Quartzite                     |
|----------------|-------------------------------|
| Finish / Color | Polished / Black, Gray, White |
| Origin Country | Africa                        |