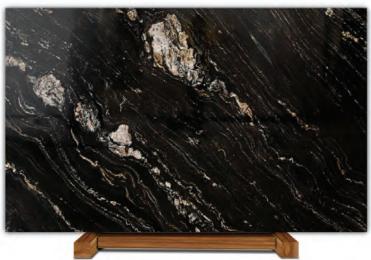

## Belvedere

Each slab, rich in color and pattern, transforms spaces into striking statements of elegance and boldness, meeting and exceeding the expectations of those with an eye for distinct beauty.

|                | CT MALINARD                   |
|----------------|-------------------------------|
| Stone Type     | Quartzite                     |
| Finish / Color | Polished / Black, Gray, White |
| Origin Country | Africa                        |