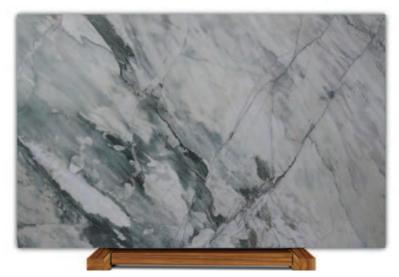

## **Aquabella Quartzite**

Aquabella quartzite is a versatile choice for countertops, backsplashes, and bathrooms, offering a unique, natural look that elevates any space. Each quarry yields unique variations, with some blocks displaying intriguing accents of tan.

| Stone Type     | Quartzite               |
|----------------|-------------------------|
| Finish / Color | Polished / Green, White |
| Origin Country | Brazil                  |