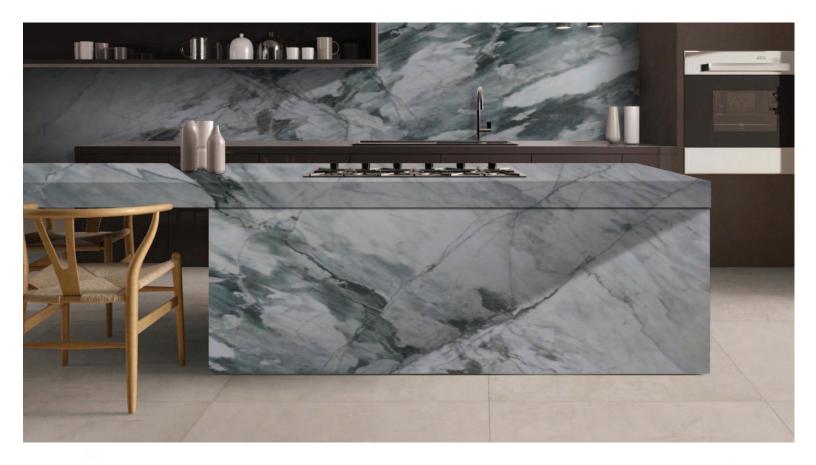

## **Aquabella Quartzite**

Aquabella quartzite is a versatile choice for countertops, backsplashes, and bathrooms, offering a unique, natural look that elevates any space. Each quarry yields unique variations, with some blocks displaying intriguing accents of tan.

| Stone Type     | Quartzite               |
|----------------|-------------------------|
| Finish / Color | Polished / Green, White |
| Origin Country | Brazil                  |