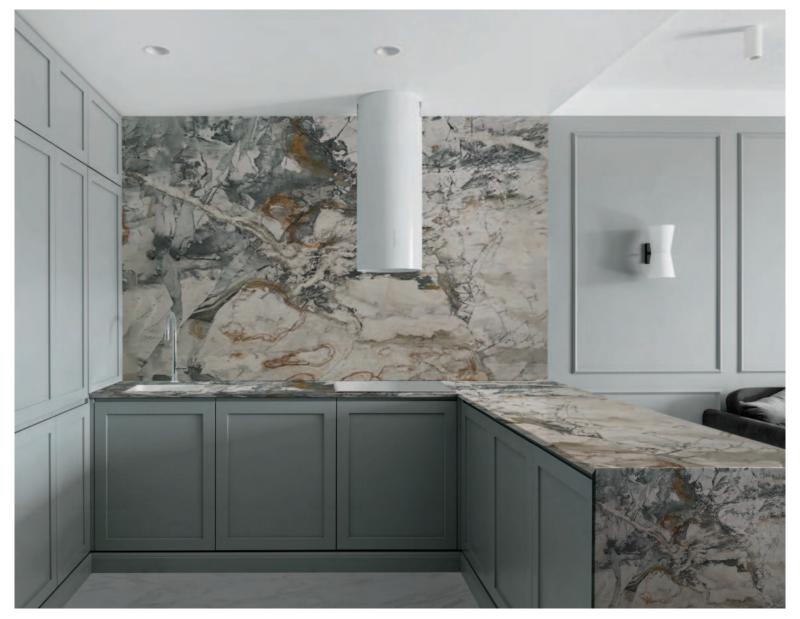

## **Aquabella Quartzite**

Aquabella quartzite, with its harmonious dance of green and white, delivers an effortlessly chic look, refreshing any interior with an understated elegance. Each quarry yields unique variations, with some blocks displaying intriguing accents of tan, further enhancing its organic charm and individuality.

| Stone Type     | Quartzite               |
|----------------|-------------------------|
| Finish / Color | Polished / Green, White |
| Origin Country | Brazil                  |