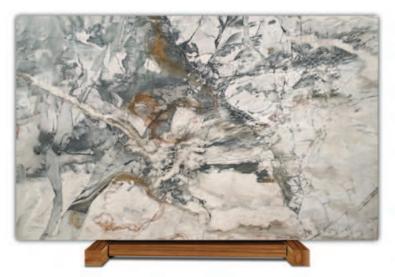

## **Aquabella Quartzite**

Aquabella quartzite, with its harmonious dance of green and white, delivers an effortlessly chic look, refreshing any interior with an understated elegance. Each quarry yields unique variations, with some blocks displaying intriguing accents of tan, further enhancing its organic charm and individuality.

| Stone Type     | Quartzite               |
|----------------|-------------------------|
| Finish / Color | Polished / Green, White |
| Origin Country | Brazil                  |