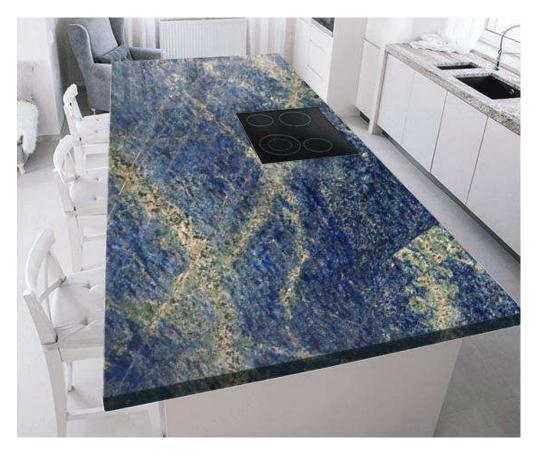

## **Sodalite Blue**

Suitable for countertops and kitchens, Sodalite's durable and vibrant aesthetic elevates your home, replicating Earth's serene magnificence with every surface. Its resistance to heat, scratches, and staining, coupled with its beauty, makes it a sought-after material in interior design.

| Stone Type     | Quartzite              |
|----------------|------------------------|
| Finish / Color | Polished / Blue, Green |
| Origin Country | Brazil                 |