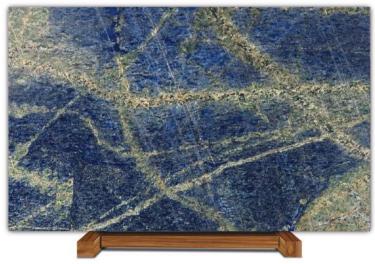

## **Sodalite Blue**

Sodalite, an artistic symphony of blues, mirrors the majesty of planet Earth. Its rare and exquisite hues reflect our oceanic expanses and swirling clouds. Originating from sodium-rich magmas, this unique stone is cherished in architecture for its captivating depiction of natural beauty.

| Stone Type     | Quartzite              |
|----------------|------------------------|
| Finish / Color | Polished / Blue, Green |
| Origin Country | Brazil                 |