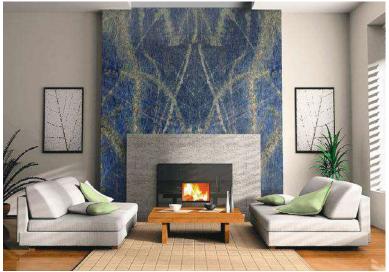

## **Sodalite Blue**

Sodalite, an artistic symphony of blues, mirrors the majesty of planet Earth. Its rare and exquisite hues reflect our oceanic expanses and swirling clouds. Originating from sodium-rich magmas, this unique stone is cherished in architecture for its captivating depiction of natural beauty.

## **Sodalite Blue**

Suitable for countertops and kitchens, Sodalite's durable and vibrant aesthetic elevates your home, replicating Earth's serene magnificence with every surface. Its resistance to heat, scratches, and staining, coupled with its beauty, makes it a sought-after material in interior design.