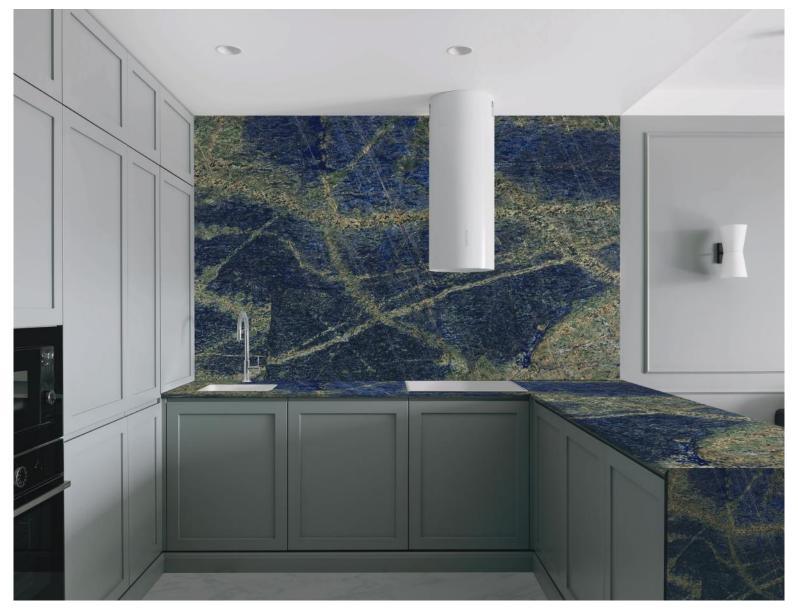

## **Sodalite Blue**

Sodalite, an artistic symphony of blues, mirrors the majesty of planet Earth. Its rare and exquisite hues reflect our oceanic expanses and swirling clouds. Originating from sodium-rich magmas, this unique stone is cherished in architecture for its captivating depiction of natural beauty.

## **Sodalite Blue**

Suitable for countertops and kitchens, Sodalite's durable and vibrant aesthetic elevates your home, replicating Earth's serene magnificence with every surface. Its resistance to heat, scratches, and staining, coupled with its beauty, makes it a sought-after material in interior design.