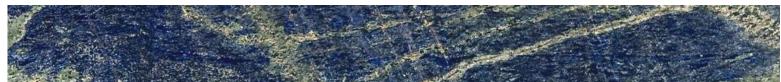

## **Sodalite Blue**

Sodalite, an artistic symphony of blues, mirrors the majesty of planet Earth. Its rare and exquisite hues reflect our oceanic expanses and swirling clouds. Originating from sodium-rich magmas, this unique stone is cherished in architecture for its captivating depiction of natural beauty.

| Stone Type     | Quartzite              |
|----------------|------------------------|
| Finish / Color | Polished / Blue, Green |
| Origin Country | Brazil                 |