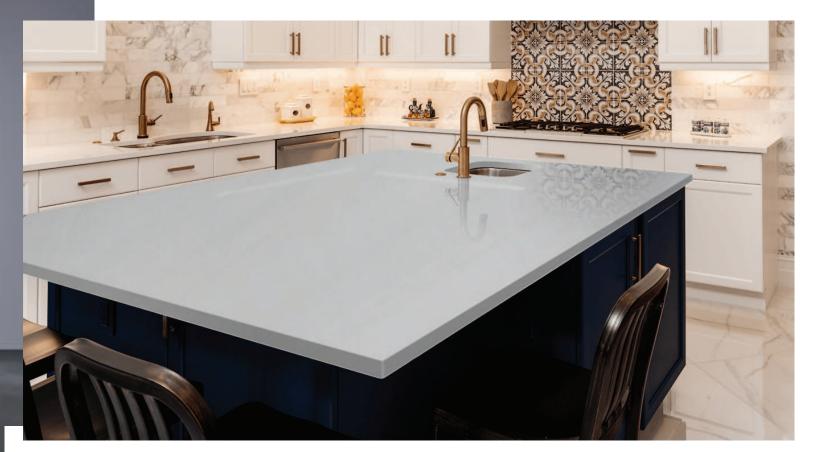

## Zeus

The God of quartzites. Zeus is a one-of-a-kind quartzite that is completely atypical, unique and exclusive. This stone is a work of enduring excellence. Its white color draws attention for being so clean and its extreme hardness guarantee a wide usability and applications of the stone, whether on countertops, floors, panels or any other.

## DNEBASYX

LIVE INVENTORY O

Its pure white color and extreme hardness make it an excellent choice for countertops, floors, and panels alike. Whether you are looking to add a touch of luxury or create a bold statement in your home, Zeus quartzite will be the perfect addition!