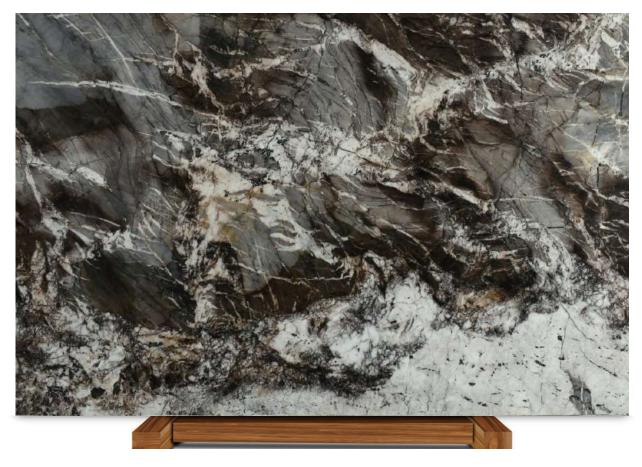

## **Vittara Crystal**

The Premium Gray-Tan-White blend of Vittara Crystal Quartzite from Brazil is a stunning work of nature that adds a touch of sophistication and luxury to any space. This premium quartzite is quarried in Brazil. The natural variations in color add depth and dimension to the stone, making it truly unique.

|                | 回發於這些語語語語語                  |  |
|----------------|-----------------------------|--|
| Stone Type     | Quartzite                   |  |
| Finish / Color | Polished / Gray, Tan, White |  |
| Origin Country | Brazil                      |  |