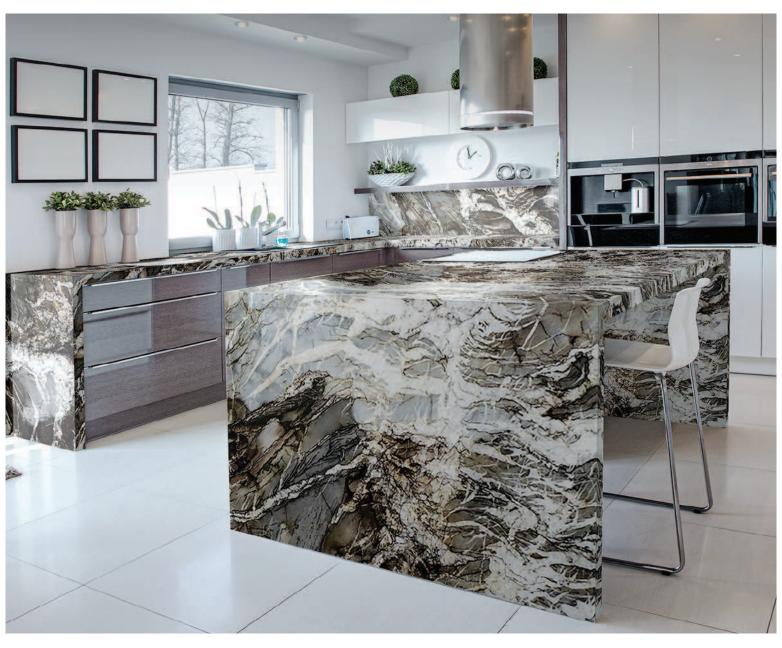

## **Vittara Crystal**

The new Vittara Crystal quartzite is a breathtaking addition to any kitchen. Its unique blend of gray, tan, and white creates a sophisticated and elegant look that is sure to impress. This quartzite is not only beautiful, but also durable and resistant to scratches, stains, and heat, making it the perfect choice for your kitchen countertops and island.

| Stone Type     | Quartzite                   |  |
|----------------|-----------------------------|--|
| Finish / Color | Polished / Gray, Tan, White |  |
| Origin Country | Brazil                      |  |