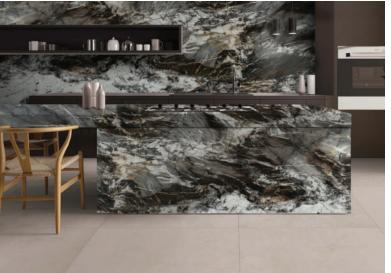

## **Vittara Crystal**

The Premium Gray-Tan-White blend of Vittara Crystal Quartzite from Brazil is a stunning work of nature that adds a touch of sophistication and luxury to any space. This premium quartzite is quarried in Brazil. The natural variations in color add depth and dimension to the stone, making it truly unique.

|                | 回發於這些語語語語語                  |  |
|----------------|-----------------------------|--|
| Stone Type     | Quartzite                   |  |
| Finish / Color | Polished / Gray, Tan, White |  |
| Origin Country | Brazil                      |  |