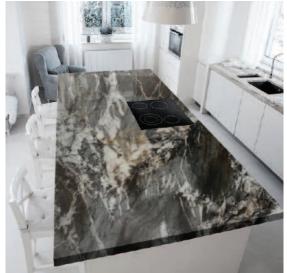

## **Vittara Crystal**

The new Vittara Crystal quartzite is a breathtaking addition to any kitchen. Its unique blend of gray, tan, and white creates a sophisticated and elegant look that is sure to impress. This quartzite is not only beautiful, but also durable and resistant to scratches, stains, and heat, making it the perfect choice for your kitchen countertops and island.

| Stone Type     | Quartzite                   |  |
|----------------|-----------------------------|--|
| Finish / Color | Polished / Gray, Tan, White |  |
| Origin Country | Brazil                      |  |